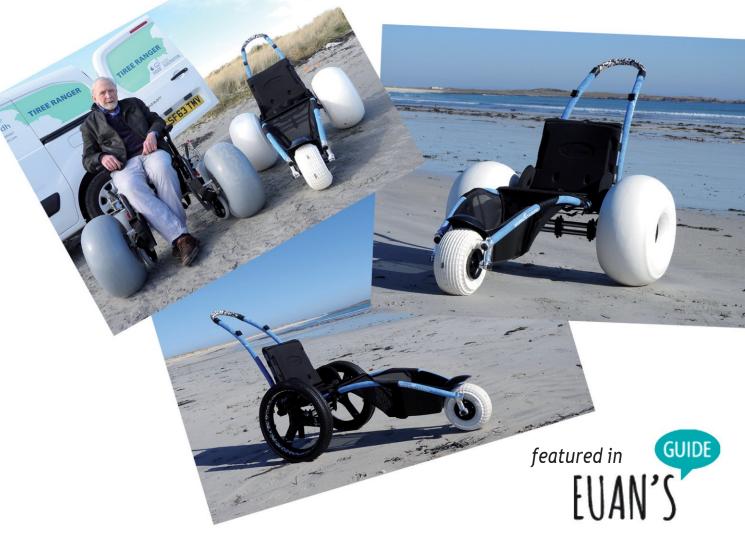

## **Beach Wheel Chairs**

**Hippocampe** - ideal for children and small adults Low level to have that close to the sea and sand feeling. OPTION 1 | standard rear wheels - better for grass OPTION 2 | balloon tyres - better for the beach

**Nomad** - light-weight beach chair suitable for adults and children. Seating similar to a standard wheelchair.

If you would like to borrow these please contact: Hayley Douglas - Tiree Ranger 07391 239502 ranger@tireetrust.org.uk